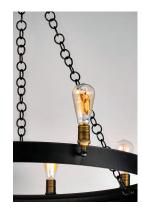

## **PRODUCT DESCRIPTION**

\*max overall height

As stately as its name, these heavy weight rings finished in Black support cast Natural Aged Brass sockets. Handmade round ring chain is used that adds to the authenticity of this antique reproduction.

AGE : 120V : 16 x 60W Incandescent E26 Medium , 960W Total IDED : (Not Included) : Yes