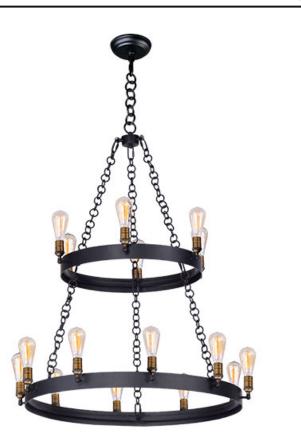

## **PRODUCT DESCRIPTION**

\*max overall height

As stately as its name, these heavy weight rings finished in Black support cast Natural Aged Brass sockets. Handmade round ring chain is used that adds to the authenticity of this antique reproduction.

## **FINISHES OPTION**

Black / Natural Aged Brass (BKNAB)

MATERIAL Steel

RATINGS CULus Dry Location