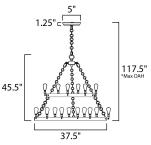

CANOPY

MEASUREMENTS

DIMENSION

MAX OAH

| HANGING WEIGHT |
|----------------|
| LAMPING        |
| INPUT VOLTAGE  |
| BULB           |
| BULB INCLUDED  |
| DIMMABLE       |

: 37.5" L x 37.5" W x 45.5" H : 117.5" OAH : 5" W x 1.25" H x 5" L : 43 lb

AGE : 120V : 16 x 60W Incandescent E26 Medium , 960W Total IDED : (Not Included) : Yes